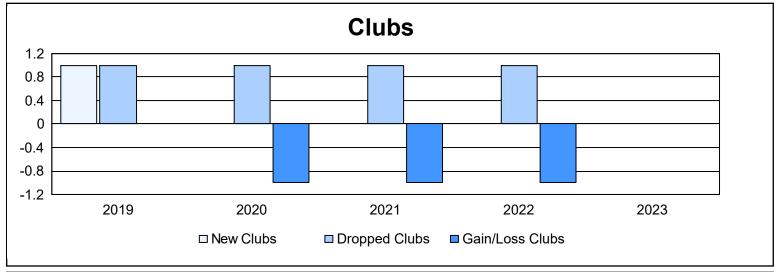

District 4 A2 As of June 2023 Cumulative

| Year      | New<br>Clubs | Dropped<br>Clubs | Gain/<br>Loss<br>Clubs | New<br>Members | Charter<br>Members | Reinstate<br>Members | Transfer<br>Members | Total<br>Member<br>Added | Total<br>Members<br>Dropped | Gain/<br>Loss<br>Members |
|-----------|--------------|------------------|------------------------|----------------|--------------------|----------------------|---------------------|--------------------------|-----------------------------|--------------------------|
| 2018-2019 | 1            | 1                | 0                      | 162            | 24                 | 14                   | 10                  | 210                      | 349                         | -139                     |
| 2019-2020 | 0            | 1                | -1                     | 136            | 3                  | 6                    | 6                   | 151                      | 247                         | -96                      |
| 2020-2021 | 0            | 1                | -1                     | 161            | 2                  | 6                    | 4                   | 173                      | 229                         | -56                      |
| 2021-2022 | 0            | 1                | -1                     | 182            | 3                  | 10                   | 4                   | 199                      | 221                         | -22                      |
| 2022-2023 | 0            | 0                | 0                      | 195            | 0                  | 20                   | 8                   | 223                      | 242                         | -19                      |
| Average   | 0            | 1                | -1                     | 167            | 6                  | 11                   | 6                   | 191                      | 258                         | -66                      |